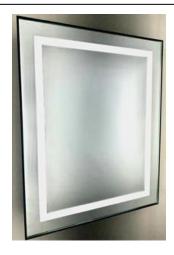

## **LED FRAMED MIRROR**

**MODEL#: MET FM 1536 PERLED** 

### METALIKA FRAMED MIRROR COLLECTION

#### **FEATURES:**

- ONE 15X36" HIGH POLISHED EDGE SANDBLASTED LED MIRROR WITH INSET PERIMETER LIGHT.
- SILVERED BACK REFLECTION LAYER FOR HIGH RESOLUTION, COPPER-FREE, ENVIRONMENTALLY FRIENDLY GLASS.
- FRAME WIDTH: ¼"
- LED'S RATED FOR 50,000 HOURS OF CONTINUOUS USE.
- CRI >90 RA.
- HARDWIRE TO EXTERNAL WALL SWITCH (NO DIMMER).
- 3300 LUMENS.
- HANGER BRACKETS INCLUDED FOR WALL MOUNTING.
- PACKED IN FOUR WALL (FOLDED DOUBLE WALL) CORRUGATION WITH CORNER PROTECTORS.

# **KELVIN RATING:**

- 6000K (COOL WHITE) [SHOWN]
- 3500K (WARM WHITE)

#### **MIRROR FINISHES:**

FLAT POLISHED EDGE